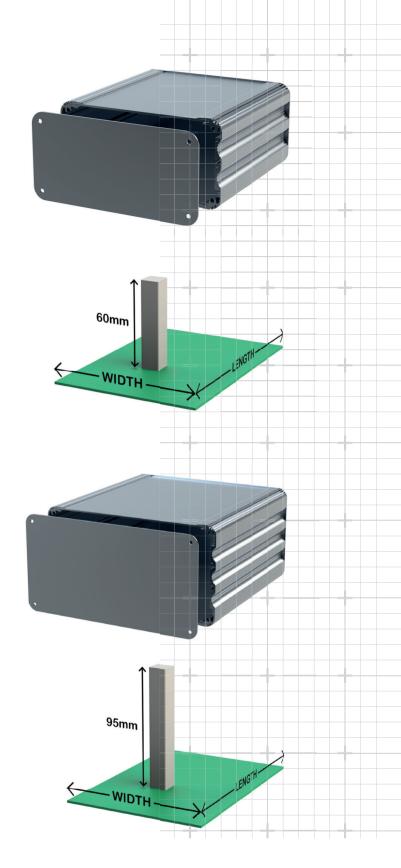

### U-Case 1 & UnioBox Range

- 6-piece enclosure kit
- Available in 4 sizes
- Pre-anodised Silver as standard
- Custom width & length upon request

# U-Case 1 & UnioBox Range

The U-Case and UnioBox range is a 6-piece enclosure kit that is available in four heights to suit any width PCB, supplied in pre-anodised silver.

### U-Case 1

- 1U (44.2mm) tall side extrusion •
- 6-piece enclosure kit •
- Pre-anodised silver •
- Available in set sizes •
- To suit 100, 128, 160 & 220mm wide boards •
- In 80, 120, 160 & 220mm lengths •

### UnioBox 66

- 1½U (66mm) tall extrusion •
- 6-piece enclosure kit •
- Pre-anodised silver •
- Available in set sizes •
- To suit 100, 128, 160 and 220mm wide boards •
- In 80, 120, 160 and 220mm lengths ٠