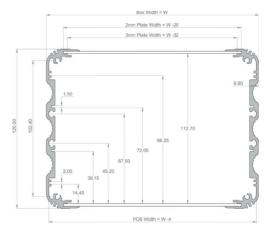

### U-Case 1

- 1U (44.2mm) tall side extrusion •
- 6-piece enclosure kit •
- Pre-anodised silver •
- Available in set sizes •
- To suit 100, 128, 160 & 220mm wide boards •
- In 80, 120, 160 & 220mm lengths •

### UnioBox 66

- 1½U (66mm) tall extrusion •
- 6-piece enclosure kit •
- Pre-anodised silver •
- Available in set sizes •
- To suit 100, 128, 160 and 220mm wide boards •
- In 80, 120, 160 and 220mm lengths ٠

### UnioBox 2

•

- 2U (82mm) tall extrusion •
- 6-piece enclosure kit •
- Pre-anodised silver •
  - Available in set sizes
- To suit 100, 128, 160 and 220mm wide boards •
- In 80, 120, 160 and 220mm length •

### UnioBox 3

- 3U (120mm) tall extrusion •
- 6-piece enclosure kit •
- Pre-anodised silver
- Available in set sizes •
- To suit 100, 128, 160 and 220mm wide boards •
- In 80, 120, 160 and 220mm lengths