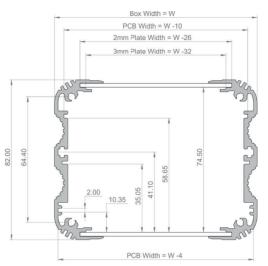

### U-Case 1

- 1U (44.2mm) tall side extrusion •
- 6-piece enclosure kit •
- Pre-anodised silver •
- Available in set sizes •
- To suit 100, 128, 160 & 220mm wide boards •
- In 80, 120, 160 & 220mm lengths •

### UnioBox 66

- 1½U (66mm) tall extrusion •
- 6-piece enclosure kit •
- Pre-anodised silver •
- Available in set sizes •
- To suit 100, 128, 160 and 220mm wide boards •
- In 80, 120, 160 and 220mm lengths ٠

### UnioBox 2

•

- 2U (82mm) tall extrusion •
- 6-piece enclosure kit •
- Pre-anodised silver •
  - Available in set sizes
- To suit 100, 128, 160 and 220mm wide boards •
- In 80, 120, 160 and 220mm length •

### UnioBox 3

- 3U (120mm) tall extrusion •
- 6-piece enclosure kit •
- Pre-anodised silver
- Available in set sizes •
- To suit 100, 128, 160 and 220mm wide boards •
- In 80, 120, 160 and 220mm lengths