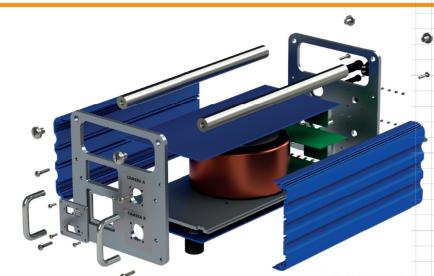

### U-Case 1 & UnioBox Range

- 6-piece enclosure kit
- Available in 4 sizes
- Pre-anodised Silver as standard
- Custom width & length upon request

# U-Case 1 & UnioBox Range

The U-Case and UnioBox range is a 6-piece enclosure kit that is available in four heights to suit any width PCB, supplied in pre-anodised silver.

### U-Case 1

- 1U (44.2mm) tall side extrusion •
- 6-piece enclosure kit •
- Pre-anodised silver •
- Available in set sizes •
- To suit 100, 128, 160 & 220mm wide boards •
- In 80, 120, 160 & 220mm lengths •