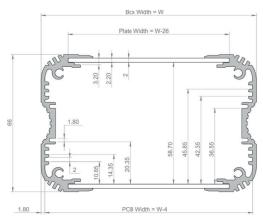

### UnioBox 66

- 1½U (66mm) tall extrusion •
- 6-piece enclosure kit •
- Pre-anodised silver •
- Available in set sizes •
- To suit 100, 128, 160 and 220mm wide boards •
- In 80, 120, 160 and 220mm lengths ٠

### UnioBox 2

•

- 2U (82mm) tall extrusion •
- 6-piece enclosure kit •
- Pre-anodised silver •
  - Available in set sizes
- To suit 100, 128, 160 and 220mm wide boards •
- In 80, 120, 160 and 220mm length •

### UnioBox 3

- 3U (120mm) tall extrusion •
- 6-piece enclosure kit •
- Pre-anodised silver
- Available in set sizes •
- To suit 100, 128, 160 and 220mm wide boards •
- In 80, 120, 160 and 220mm lengths