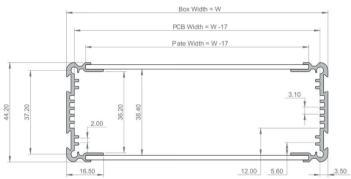

### U-Case 1

- 1U (44.2mm) tall side extrusion •
- 6-piece enclosure kit •
- Pre-anodised silver •
- Available in set sizes •
- To suit 100, 128, 160 & 220mm wide boards •
- In 80, 120, 160 & 220mm lengths •

WIDTH

WIDTH