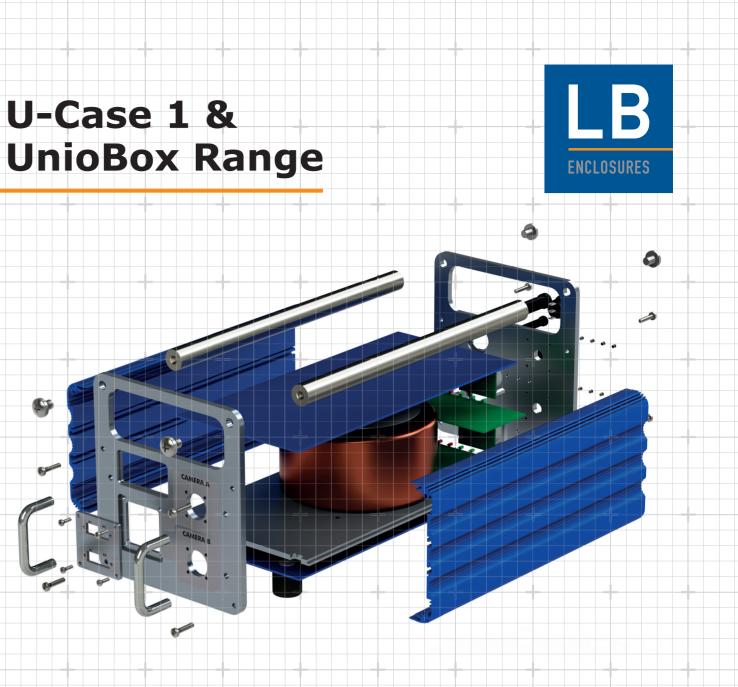

### U-Case 1 & UnioBox Range

- 6-piece enclosure kit
- Available in 4 sizes
- Pre-anodised Silver as standard
- Custom width & length upon request

# U-Case 1 & UnioBox Range

The U-Case and UnioBox range is a 6-piece enclosure kit that is available in four heights to suit any width PCB, supplied in pre-anodised silver.